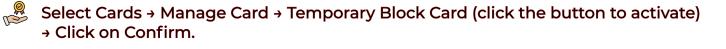

## Block Your Debit Card Through Mobile Banking:

Click on the Menu option (3 lines in the top left corner).